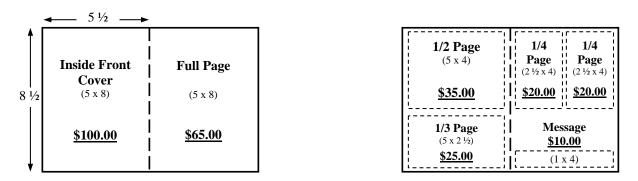

Based on the attendance of our past concerts, an audience of 300 or more is expected for our May  $3^{rd}$  concert. We would be pleased to include your advertisement in our program as well as any message you would like to post. The program pages measure 5 ½ inches x 8 ½ inches. Ads may be placed in the following sizes:

Thank you in advance for your generous support of this Pittsburgh Youth Chamber Orchestra performance. The quality of our concert would not be the same without your help!

| Company Nam                     | ne:        | Phone:                                                              |
|---------------------------------|------------|---------------------------------------------------------------------|
| Contact Name:                   |            | Email:                                                              |
| Address:                        |            |                                                                     |
| Advertising - Please check one: |            | If posting a shout-out message in our program, please write it here |
| -                               | @ \$10.00  |                                                                     |
|                                 | @ \$20.00  |                                                                     |
|                                 | @ \$25.00  |                                                                     |
| 1/2 page                        | @ \$35.00  |                                                                     |
| Full page                       | @ \$65.00  |                                                                     |
| Inside front cover @ \$100.00   |            |                                                                     |
| Back cover                      | @ \$150.00 |                                                                     |
| Amount enclosed \$              |            | Check #                                                             |